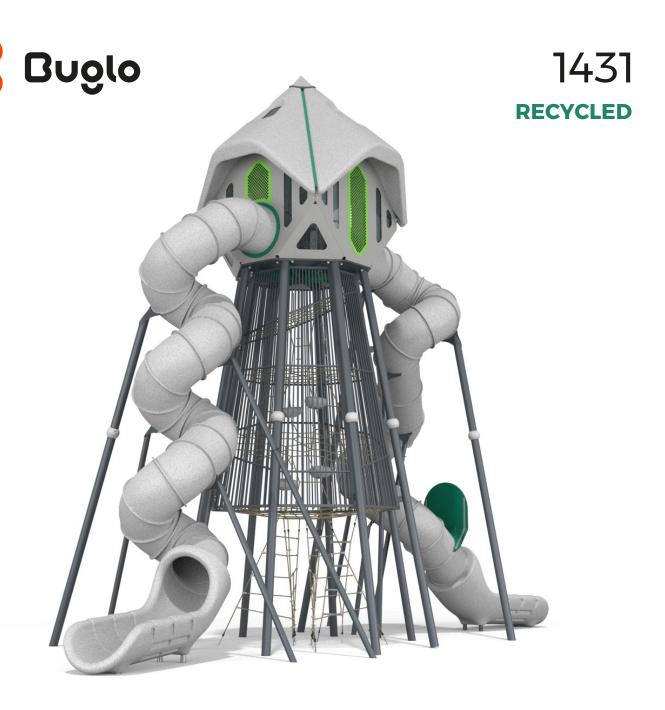

### Information about the product

| Dimensions                              | 522 x 1240 cm   |
|-----------------------------------------|-----------------|
| Differisions                            | 322 X 1240 CITI |
| Safety zone                             | 822 x 1652 cm   |
| Safety zone area                        | 90 m²           |
| Overall height                          | 941 cm          |
| Free fall height                        | 216 cm          |
| Amount of users                         | 24              |
| Product complies with EN 1176-1:2017-12 | Yes             |
| Availability of spare parts             | Yes             |
| Age range                               | 3-12            |

According to EN 1176-1:2017-12 norm, the product requires applying a safety surf