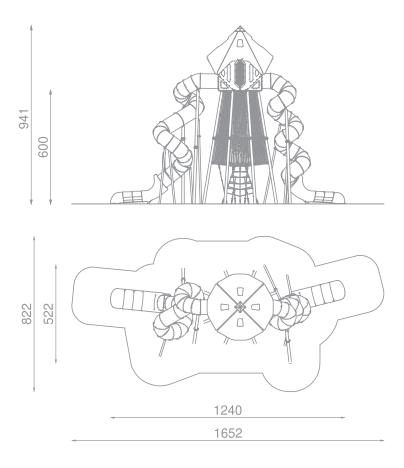

### Information about the product

| Dimensions                              | 522 x 1240 cm   |
|-----------------------------------------|-----------------|
| Differisions                            | 322 X 1240 CITI |
| Safety zone                             | 822 x 1652 cm   |
| Safety zone area                        | 90 m²           |
| Overall height                          | 941 cm          |
| Free fall height                        | 216 cm          |
| Amount of users                         | 24              |
| Product complies with EN 1176-1:2017-12 | Yes             |
| Availability of spare parts             | Yes             |
| Age range                               | 3-12            |